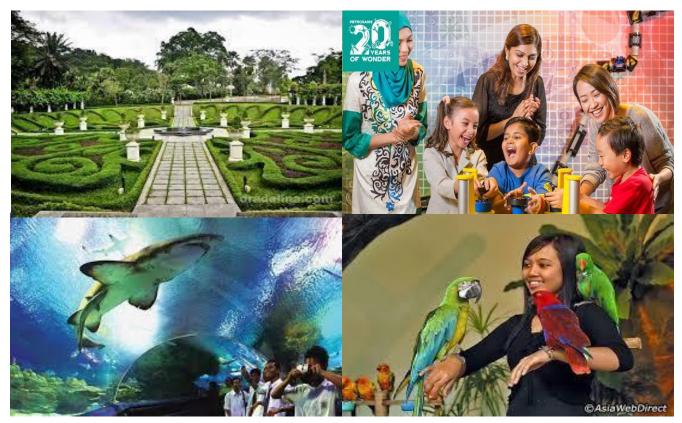

## **Kids Educational Tours**

There are countless things to do in Kuala Lumpur with kids! Whether you are new in the city, staying in town for the holidays or just looking for something different to do on the weekend or school holidays **Petrosains** - This is science as it was meant to be; no textbooks, no classroom, just pure, unbridled hands-on exploration. Plan your visit now and step into a world of awe-inspiring sights, sounds, scents, sensations and surprises, brought to life through exciting Science and Technology-themed exhibits and installations. **Aquaria KLCC** is a state-of-the-art aquarium located in the heart of the city, beneath the Kuala Lumpur Convention Centre and a stone's throw from the iconic Twin Towers. An amazing showcase of 5,000 land bound and aquatic creature exhibits spread over a sprawling 60,000 sq ft square.

**KL Bird Park** - Visitors will have an exciting experience of watching colourful and melodic birds perching and winging about freely while relaxing in a natural and beautifully landscaped surrounding. KL Bird Park is also wheelchair-friendly and is reputed to be the largest free-flight walk-in aviary in the world.

**Botanical Garden** - You can find a forest tree collection, Plumeria tree collection, fernarium, Zingiberales collection, Heliconia Garden, a collection of unusual plants, a topiary, rare fruit tree collection, a sunken garden and an herb garden. There is also a beautiful waterfall, fish ponds, conservatory, Cycad Island, a deer park and orchid garden.